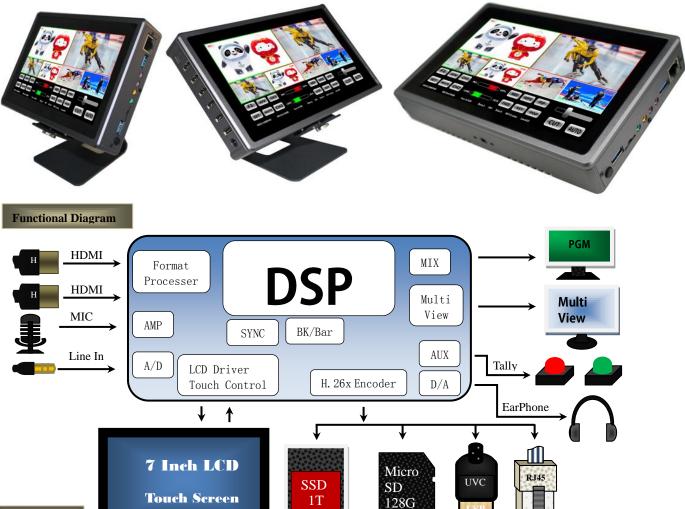

#### Introduction

DeviceWell micro video switcher HDS8307 adopts full touch 7-inch LCD screen operation design. The device integrates common components of switchers such as multiView processor, special effect generator, audio processor and video streaming media processing. The interface supports 4 HDMI input, microphone and line input, PGM/MultiView output, analog audio output and tally output. PGM video stream can be output through UVC and RTMP network stream, and can also be recorded to TF card or external storage.

HDS8307 adopts high-strength metal shell, small size and easy to carry. It can be applied to the needs of small live broadcast and outdoor video special effects switching. For professional users, the control keyboard can be extended through the DCB interface, which can be used in studios, outdoor sports events, program performances and other scenarios.

#### Features

- Portable all-in-one design, metal body, high strength and light weight
- + 4 HDMI inputs
- PGM output and MultiView output
- + 2 MIC input, 1 LINE IN input
- ◆ 1-CH LINE OUT output
- + 1-CH UVC output
- Network push streaming (RTMP)
- + Audio follow, mix function
- HDMI audio de-embedding
- Special effects transition such as MIX/FADE
- CUT and AUTO effect switching
- FTB and color bar output
- Screen freeze function (Still)
- PIP windowing function
- Key function (Luma key or Chroma key)
- PC remote control and DCB control
- External expansion of tally system

| - | 4 | 0 | - | fa | 0 | • | C |
|---|---|---|---|----|---|---|---|
|   |   | C |   |    |   |   |   |

| Interfaces | 5                          |                                                                      |
|------------|----------------------------|----------------------------------------------------------------------|
|            | <b>U U U U U U U U U U</b> |                                                                      |
| 12         | 2 3 4 5 6 7                | B 9 10 11 12 13 14 15 16 17                                          |
| No.        | Definition                 | Description                                                          |
| 1          | STREAM OUT                 | Type_C Interface、UVC Output                                          |
| 2          | MultiView Out              | HDMI MultiView Output                                                |
| 3          | PGM OUT                    | 1*PGM Live Output                                                    |
| 4-7        | HDMI IN                    | 4-CH HDMI Input                                                      |
| 8          | Power                      | DC 12V Power Supply                                                  |
| 9          | Кеу                        | Switch and lock screen control                                       |
| 10         | EXT HDD                    | External Hard Drive Disk                                             |
| 11         | TF Card                    | TF Card Storage                                                      |
| 12         | LINE OUT                   | Stereo Audio Output                                                  |
| 13         | LINE IN                    | Stereo Audio Input                                                   |
| 14-15      | MIC IN                     | 2-CH MIC Input                                                       |
| 16         | DCB/DCB2                   | DCB control<br>(device cascade / wireless tally / external keyboard) |
| 17         | RJ45                       | Network push/network upgrade/remote control                          |